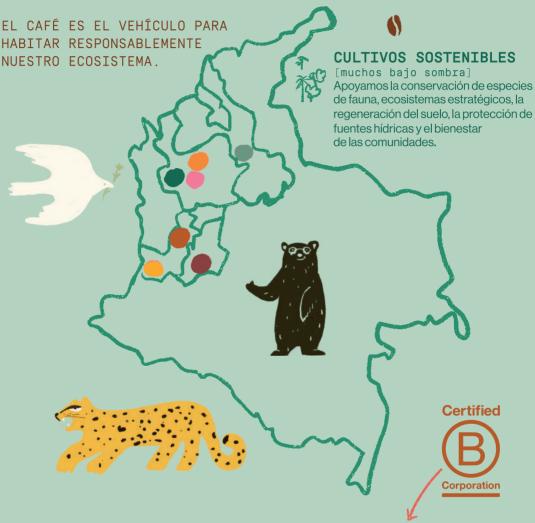

### **DE DONDE VIENE NUESTRO CAFÉ**

La bondad es la forma humana de la justicia, pero también es el suelo fértil de la amistad

UN BUEN CAFÉ ES EL CAFÉ QUE ES BUENO CON OTROS v la raíz de la vida.

- PEQUE-ANTIOQUIA (PAZ) Caficultura bajo sombra y construcción de paz.
- **CALIMA** Caficultura baio sombra de variedades exóticas de muy alta calidad.
- TOLIMA (PAZ) Caficultura orgánica en transición y procesos de construcción de paz.

### CAICEDO-ANTIOQUIA

Caficultura orgánica bajo sombra y empalme generacional.

URRAO-ANTIOQUIA Variedades exóticas con enfoque en relevo generacional y mejoramiento de ingresos.

SERRANÍA DE SAN LUCAS BOLÍVAR Conservación del corazón

del Corredor Jaguar.

Son empresas con objetivos de «triple impacto»: económico, social y ambiental.

#### EL ÁGUILA-VALLE DEL CAUCA Conservación del corredor de Oso Andino.