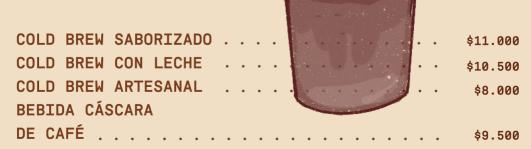

### CAFÉ **BEBIDAS** SIN LATTES FUNCIONALES \$13.500 \$9.300 TÉ CHAI CALIENTE \$12,500 TÉ CHAI FRÍO. . . . . . . . . . . \$12.900 TÉ MATCHA CALIENTE \$12,500 TÉ MATCHA FRÍO \$12.900 MTLO CALTENTE \$11.500 MILO FRÍO . . . \$12.500 CHOCOLATE CALIENTE . . . . . . \$12.500 \$6.600 JUGO EN AGUA. . \$10,900 JUGO EN LECHE . \$12.000 SMOOTHIE VERDE. \$13,000 SMOOTHIE ROJO \$13.000 SODA BRETAÑA \$7.100 \$12,000 SODA SABORIZADA. \$13.000 **GUANDOLO FRESCO.** \$7.500 CERVEZA ARTESANAL \$19,000