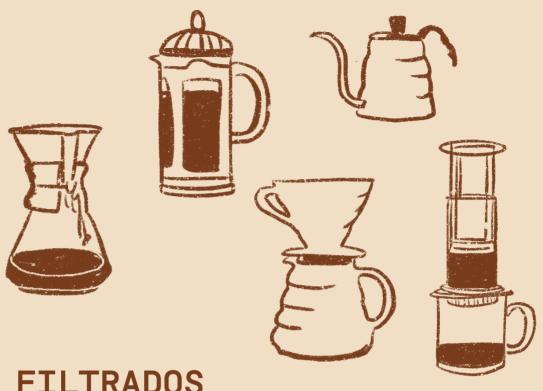

## **FILTRADOS**

| PRENSA FRANCESA [1 TAZA]  | \$9.000  |
|---------------------------|----------|
| PRENSA FRANCESA [2 TAZAS] | \$16.600 |
| <b>V60</b> [1 TAZA]       | \$9.000  |
| <b>V60</b> [2 TAZAS]      | \$16.600 |
| CHEMEX [2 TAZAS]          | \$16.900 |
| CHEMEX [3 TAZAS]          | \$24.000 |
| AEROPRESS [1 TAZA]        | \$9.000  |
| AEROPRESS [2 TAZAS]       | \$16.600 |